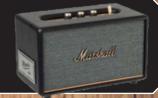

## **DOOR CRASHER**

TO PURCHASE \$250 WORTH ON MILWAUKEE®

GET THIS

PACKOUT™ 36 oz Insulated Bottle w/ Chug Lid - Red (48-22-8397R) \*Limit one per customer

ENTER TO WIN A MILWAUKEE® MARSHALL SPEAKER

SPEND \$100 IN MILWAUKEE®