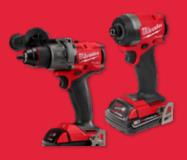

was **\*498** 

NOW \*398

M18 FUEL™ 2-Tool CX Combo Kit (3697-22CXC)

WAS **\$248** 

NOW **\$148** 

M18 FUEL™ Blower - Tool Only (3017-20)

**M18** 

WAS **\*897** 