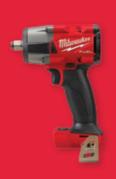

## FREE

M18 FUEL™ 1/2"
Mid-Torque
Impact Wrench
w/ Friction Ring
- Tool Only (2962-20)

M18

was **\$259** 

NOW **\$148** 

M18<sup>™</sup> REDLITHIUM<sup>™</sup> HIGH OUTPUT<sup>™</sup> XC6.0 Battery (48-11-1865)