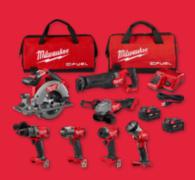

\*Limit one per customer

M18 FUEL WAS \$1,598

\*1,298

M18 FUEL™ 7-Tool Combo Kit (3697-27)

WAS **\$588** 

NOW **\$499** 

M18 FUEL™ 2-Tool Combo Kit (3697-22)

M18 FUEL