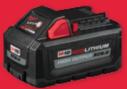

## FREE

M18 FUEL™ 1/2"
Mid-Torque
Impact Wrench
w/ Friction Ring
- Tool Only (2962-20)

M18

was **\$259** 

NOW **\$148** 

M18<sup>™</sup> REDLITHIUM<sup>™</sup> HIGH OUTPUT<sup>™</sup> XC6.0 Battery (48-11-1865)